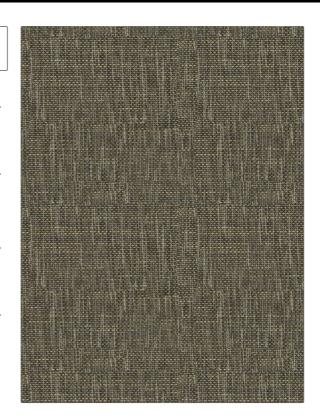

## FABRICUT Fabric Product Details

PATTERN Manchester COLOR Licorice

BRAND APPLICATION

Fabricut Fabric

USES CATEGORIES

Upholstery Easy To Clean, Fibreguard, Wovens, Solids / Small

Scale Patterns

BOOK COLORS

Manchester Brown

DESIGN TYPES SCALE

Texture Plain Small

RAILROADED

Not Railroaded

| WIDTH                      | FINISH      | VERTICAL REPEAT                            | HORIZONTAL REPEAT                                |
|----------------------------|-------------|--------------------------------------------|--------------------------------------------------|
| 55.00 in (139.70 cm)       | Fibreguard  | 0.00 in (0.00 cm)                          | 0.00 in (0.00 cm)                                |
| CONTENT                    | BACKING     | FIRE CODES                                 | DOUBLE RUBS                                      |
| 54% Acrylic, 46% Polyester |             | UFAC Class I / NFPA 260,<br>Passes MVS 302 | Exceeds 72,000 Double<br>Rubs (Wyzenbeek Method) |
| PRODUCT NUMBER             | DATE BOOKED | COUNTRY                                    | CLEANING CODES                                   |
| 7476109                    | 11/2022     | Turkey                                     | ww                                               |
|                            |             |                                            |                                                  |