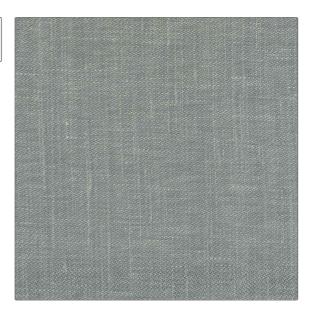

## FABRICUT® Fabric Product Details

| PATTERN Roussilon COLOR 02 |                                                     |  |
|----------------------------|-----------------------------------------------------|--|
| BRAND                      | APPLICATION                                         |  |
| Decortex                   | Fabric                                              |  |
| USES                       | CATEGORIES                                          |  |
| Drapery                    | Wide Width, Solids / Small<br>Scale Patterns, Linen |  |
| COLORS                     | DESIGN TYPES                                        |  |
| Grey                       | Solid                                               |  |
| RAILROADED                 |                                                     |  |

Railroaded

| WIDTH                 | VERTICAL REPEAT   | HORIZONTAL REPEAT | CONTENT                  |
|-----------------------|-------------------|-------------------|--------------------------|
| 125.00 in (317.50 cm) | 0.00 in (0.00 cm) | 0.00 in (0.00 cm) | 65% Linen, 35% Polyester |
| ACKING PRODUCT NUMBER | COUNTRY           | CLEANING CODES    |                          |
|                       | 7002102           | Italy             | S                        |