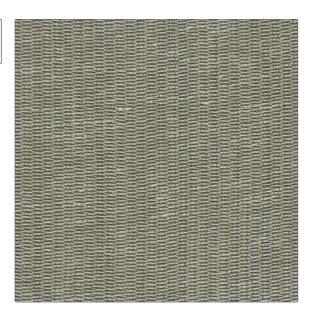

## FABRICUT® Fabric Product Details

| PATTERN Bonnieux COLOR Salvia |                                                                          |  |  |
|-------------------------------|--------------------------------------------------------------------------|--|--|
| BRAND                         | APPLICATION                                                              |  |  |
| Decortex                      | Fabric                                                                   |  |  |
| USES                          | CATEGORIES                                                               |  |  |
| Drapery                       | Wide Width, Wool / Faux<br>Wool, Solids / Small Scale<br>Patterns, Linen |  |  |
| воок                          | COLORS                                                                   |  |  |
| Decortex Firenze 2021         | Taupe / Tan                                                              |  |  |
| DESIGN TYPES                  | RAILROADED                                                               |  |  |
| Solid                         | Railroaded                                                               |  |  |

| WIDTH                          | VERTICAL REPEAT   | HORIZONTAL REPEAT | CONTENT             |
|--------------------------------|-------------------|-------------------|---------------------|
| 122.00 in (309.88 cm)          | 0.00 in (0.00 cm) | 0.00 in (0.00 cm) | 60% Linen, 40% Wool |
| BACKING PRODUCT NUMBER 7001402 | DATE BOOKED       | COUNTRY           |                     |
|                                | 03/2022           | Italy             |                     |
| CLEANING CODES                 | _                 |                   |                     |
| 5                              |                   |                   |                     |