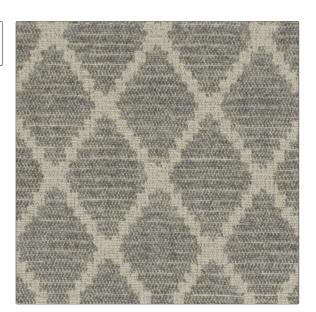

## FABRICUT Fabric Product Details

PATTERN Ray 2417 COLOR 13

BRAND

APPLICATION

Decortex

Fabric

USES

CATEGORIES

Upholstery

Wovens, Solids / Small Scale Patterns, Linen

COLORS

DESIGN TYPES

Grey

Diamond

SCALE

RAILROADED

Small

Not Railroaded

| WIDTH                | VERTICAL REPEAT               | HORIZONTAL REPEAT | CONTENT                                            |
|----------------------|-------------------------------|-------------------|----------------------------------------------------|
| 55.00 in (139.70 cm) | 2.50 in (6.35 cm)             | 1.80 in (4.57 cm) | 47% Viscose, 38% Cotton,<br>9% Linen, 6% Polyester |
| BACKING              | DOUBLE RUBS                   | PRODUCT NUMBER    | COUNTRY                                            |
|                      | Exceeds 30,000 Double<br>Rubs | 7000013           | Italy                                              |
| CLEANING CODES       | _                             |                   |                                                    |
| S                    |                               |                   |                                                    |