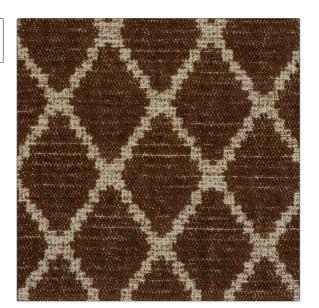

## FABRICUT Fabric Product Details

PATTERN Ray 2417 COLOR 04

BRAND APPLICATION

Decortex Fabric

USES CATEGORIES

Upholstery Wovens, Solids / Small Scale Patterns, Linen

COLORS DESIGN TYPES

Brown Diamond

SCALE RAILROADED

Small Not Railroaded

| WIDTH                | VERTICAL REPEAT               | HORIZONTAL REPEAT | CONTENT                                            |
|----------------------|-------------------------------|-------------------|----------------------------------------------------|
| 55.00 in (139.70 cm) | 2.50 in (6.35 cm)             | 1.80 in (4.57 cm) | 47% Viscose, 38% Cotton,<br>9% Linen, 6% Polyester |
| BACKING              | DOUBLE RUBS                   | PRODUCT NUMBER    | COUNTRY                                            |
|                      | Exceeds 30,000 Double<br>Rubs | 700004            | Italy                                              |
| CLEANING CODES       | _                             |                   |                                                    |
| s                    |                               |                   |                                                    |