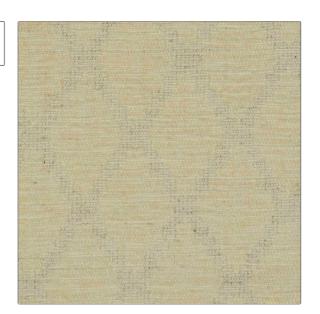

## FABRICUT Fabric Product Details

PATTERN Ray 2417 COLOR 01

BRAND APPLICATION

Decortex Fabric

USES CATEGORIES

Upholstery Wovens, Solids / Small Scale Patterns, Linen

COLORS DESIGN TYPES

Off White / Ivory Diamond

SCALE RAILROADED

Small Not Railroaded

| WIDTH                | VERTICAL REPEAT               | HORIZONTAL REPEAT | CONTENT                                            |
|----------------------|-------------------------------|-------------------|----------------------------------------------------|
| 55.00 in (139.70 cm) | 2.50 in (6.35 cm)             | 1.80 in (4.57 cm) | 47% Viscose, 38% Cotton,<br>9% Linen, 6% Polyester |
| BACKING              | DOUBLE RUBS                   | PRODUCT NUMBER    | COUNTRY                                            |
|                      | Exceeds 30,000 Double<br>Rubs | 700001            | Italy                                              |
| CLEANING CODES       |                               |                   |                                                    |
| s                    |                               |                   |                                                    |
|                      |                               |                   |                                                    |