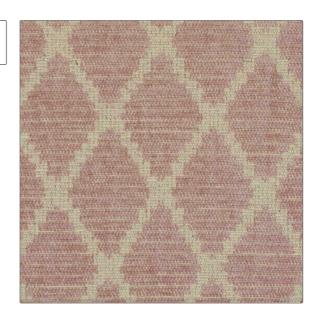

## FABRICUT Fabric Product Details

PATTERN Ray 2417 COLOR Pink 17

BRAND APPLICATION

Decortex Fabric

USES CATEGORIES

Upholstery Wovens, Solids / Small Scale Patterns, Linen

BOOK COLORS

Decortex Firenze 2021 Pink

DESIGN TYPES SCALE

Diamond Small

RAILROADED

Not Railroaded

| WIDTH                | VERTICAL REPEAT               | HORIZONTAL REPEAT | CONTENT                                            |
|----------------------|-------------------------------|-------------------|----------------------------------------------------|
| 55.00 in (139.70 cm) | 2.50 in (6.35 cm)             | 1.80 in (4.57 cm) | 47% Viscose, 38% Cotton,<br>9% Linen, 6% Polyester |
| BACKING              | DOUBLE RUBS                   | PRODUCT NUMBER    | DATE BOOKED                                        |
|                      | Exceeds 30,000 Double<br>Rubs | 6999817           | 03/2022                                            |
| COUNTRY              | CLEANING CODES                |                   |                                                    |
| Italy                | S                             | _                 |                                                    |