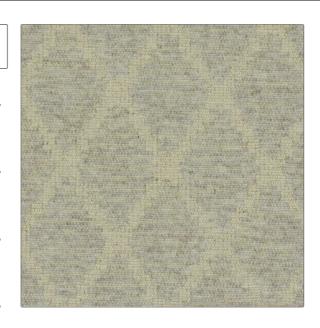

## FABRICUT Fabric Product Details

PATTERN Ray 2417 COLOR Smoke 14

BRAND APPLICATION

Decortex Fabric

USES CATEGORIES

Upholstery Wovens, Solids / Small Scale Patterns, Linen

BOOK COLORS

Decortex Firenze 2021 Grey

DESIGN TYPES SCALE

Diamond Small

RAILROADED

Not Railroaded

| WIDTH                | VERTICAL REPEAT            | HORIZONTAL REPEAT | CONTENT                                            |
|----------------------|----------------------------|-------------------|----------------------------------------------------|
| 55.00 in (139.70 cm) | 2.50 in (6.35 cm)          | 1.80 in (4.57 cm) | 47% Viscose, 38% Cotton,<br>9% Linen, 6% Polyester |
| BACKING              | DOUBLE RUBS                | PRODUCT NUMBER    | DATE BOOKED                                        |
|                      | Exceeds 30,000 Double Rubs | 6999814           | 03/2022                                            |
| COUNTRY              | CLEANING CODES             | _                 |                                                    |
| Italy                | S                          |                   |                                                    |
| ,                    |                            |                   |                                                    |