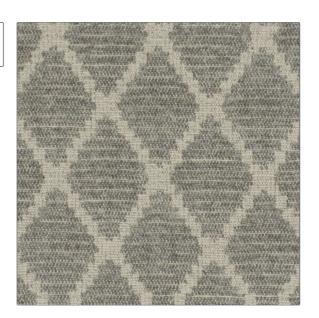

## FABRICUT Fabric Product Details

PATTERN Ray 2417 COLOR Grey 13

BRAND APPLICATION

Decortex Fabric

USES CATEGORIES

Upholstery Wovens, Solids / Small Scale Patterns, Linen

BOOK COLORS

Decortex Firenze 2021 Grey

DESIGN TYPES SCALE

Diamond Small

RAILROADED

Not Railroaded

| WIDTH                | VERTICAL REPEAT               | HORIZONTAL REPEAT | CONTENT                                            |
|----------------------|-------------------------------|-------------------|----------------------------------------------------|
| 55.00 in (139.70 cm) | 2.50 in (6.35 cm)             | 1.80 in (4.57 cm) | 47% Viscose, 38% Cotton,<br>9% Linen, 6% Polyester |
| BACKING              | DOUBLE RUBS                   | PRODUCT NUMBER    | DATE BOOKED                                        |
|                      | Exceeds 30,000 Double<br>Rubs | 6999813           | 03/2022                                            |
| COUNTRY              | CLEANING CODES                |                   |                                                    |
| taly                 | S                             |                   |                                                    |