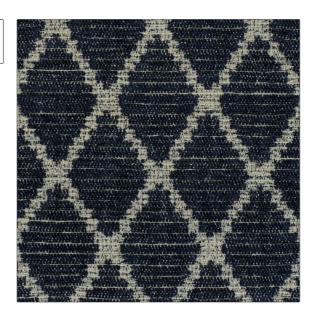

## FABRICUT Fabric Product Details

PATTERN Ray 2417 COLOR Navy 10

BRAND APPLICATION

Decortex Fabric

USES CATEGORIES

Upholstery Wovens, Solids / Small Scale Patterns, Linen

BOOK COLORS

Decortex Firenze 2021 Navy

DESIGN TYPES SCALE

Diamond Small

RAILROADED

Not Railroaded

| WIDTH                | VERTICAL REPEAT               | HORIZONTAL REPEAT | CONTENT                                            |
|----------------------|-------------------------------|-------------------|----------------------------------------------------|
| 55.00 in (139.70 cm) | 2.50 in (6.35 cm)             | 1.80 in (4.57 cm) | 47% Viscose, 38% Cotton,<br>9% Linen, 6% Polyester |
| BACKING              | DOUBLE RUBS                   | PRODUCT NUMBER    | DATE BOOKED                                        |
|                      | Exceeds 30,000 Double<br>Rubs | 6999810           | 03/2022                                            |
| COUNTRY              | CLEANING CODES                |                   |                                                    |
| taly                 | S                             |                   |                                                    |