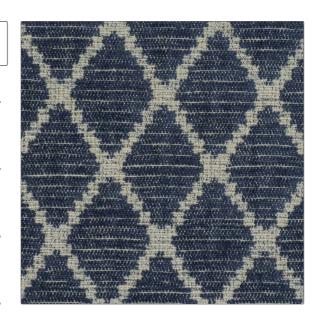

## FABRICUT Fabric Product Details

PATTERN Ray 2417 COLOR Blue 09

BRAND APPLICATION

Decortex Fabric

USES CATEGORIES

Upholstery Wovens, Solids / Small Scale Patterns, Linen

BOOK COLORS

Decortex Firenze 2021 Blue

DESIGN TYPES SCALE

Diamond Small

RAILROADED

Not Railroaded

| WIDTH                | VERTICAL REPEAT               | HORIZONTAL REPEAT | CONTENT                                            |
|----------------------|-------------------------------|-------------------|----------------------------------------------------|
| 55.00 in (139.70 cm) | 2.50 in (6.35 cm)             | 1.80 in (4.57 cm) | 47% Viscose, 38% Cotton,<br>9% Linen, 6% Polyester |
| BACKING              | DOUBLE RUBS                   | PRODUCT NUMBER    | DATE BOOKED                                        |
|                      | Exceeds 30,000 Double<br>Rubs | 6999809           | 03/2022                                            |
| COUNTRY              | CLEANING CODES                | _                 |                                                    |
| Italy                | S                             |                   |                                                    |