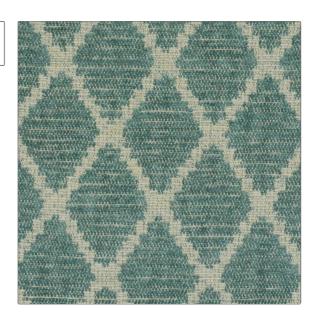

## FABRICUT Fabric Product Details

PATTERN Ray 2417 COLOR Sky 08

BRAND APPLICATION

Decortex Fabric

USES CATEGORIES

Upholstery Wovens, Solids / Small Scale Patterns, Linen

BOOK COLORS

Decortex Firenze 2021 Light Blue

DESIGN TYPES SCALE

Diamond Small

RAILROADED

Not Railroaded

| WIDTH                | VERTICAL REPEAT               | HORIZONTAL REPEAT | CONTENT                                            |
|----------------------|-------------------------------|-------------------|----------------------------------------------------|
| 55.00 in (139.70 cm) | 2.50 in (6.35 cm)             | 1.80 in (4.57 cm) | 47% Viscose, 38% Cotton,<br>9% Linen, 6% Polyester |
| BACKING              | DOUBLE RUBS                   | PRODUCT NUMBER    | DATE BOOKED                                        |
|                      | Exceeds 30,000 Double<br>Rubs | 6999808           | 03/2022                                            |
| COUNTRY              | CLEANING CODES                |                   |                                                    |
| Italy                | S                             | _                 |                                                    |