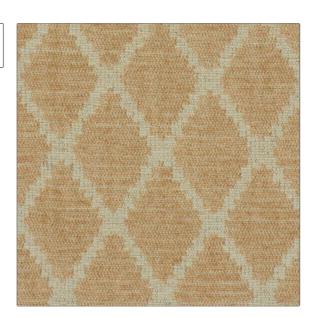

## FABRICUT Fabric Product Details

PATTERN Ray 2417 COLOR Peach 02

BRAND APPLICATION

Decortex Fabric

USES CATEGORIES

Upholstery Wovens, Solids / Small Scale Patterns, Linen

BOOK COLORS

Decortex Firenze 2021 Coral / Peach

DESIGN TYPES SCALE

Diamond Small

RAILROADED

Not Railroaded

| WIDTH                | VERTICAL REPEAT               | HORIZONTAL REPEAT | CONTENT                                            |
|----------------------|-------------------------------|-------------------|----------------------------------------------------|
| 55.00 in (139.70 cm) | 2.50 in (6.35 cm)             | 1.80 in (4.57 cm) | 47% Viscose, 38% Cotton,<br>9% Linen, 6% Polyester |
| BACKING              | DOUBLE RUBS                   | PRODUCT NUMBER    | DATE BOOKED                                        |
|                      | Exceeds 30,000 Double<br>Rubs | 6999802           | 03/2022                                            |
| COUNTRY              | CLEANING CODES                |                   |                                                    |
| Italy                | S                             |                   |                                                    |