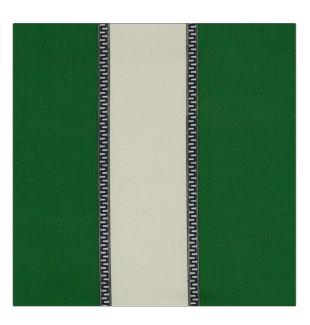

## FABRICUT Fabric Product Details

| PATTERN Hercules 204<br>COLOR 07              | 42                     |
|-----------------------------------------------|------------------------|
| BRAND                                         | APPLICATION            |
| Decortex                                      | Fabric                 |
| USES                                          | CATEGORIES             |
| Bedding, Drapery,<br>Multipurpose, Upholstery | Prints                 |
| COLORS                                        | DESIGN TYPES           |
| Green                                         | Print Pattern, Stripes |
| SCALE                                         | RAILROADED             |
| Small                                         | Not Railroaded         |

| VERTICAL REPEAT               | HORIZONTAL REPEAT                                     | CONTENT                                                                       |
|-------------------------------|-------------------------------------------------------|-------------------------------------------------------------------------------|
| 0.00 in (0.00 cm)             | 3.40 in (8.64 cm)                                     | 100% Cotton                                                                   |
| DOUBLE RUBS                   | PRODUCT NUMBER                                        | COUNTRY                                                                       |
| Exceeds 23,000 Double<br>Rubs | 6998807                                               | Italy                                                                         |
| _                             |                                                       |                                                                               |
|                               |                                                       |                                                                               |
|                               | 0.00 in (0.00 cm)  DOUBLE RUBS  Exceeds 23,000 Double | 0.00 in (0.00 cm)  DOUBLE RUBS  PRODUCT NUMBER  Exceeds 23,000 Double 6998807 |