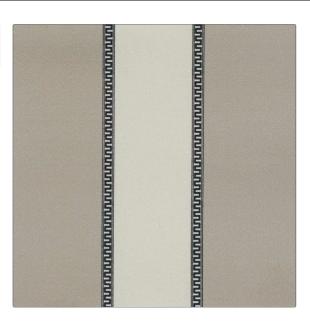

## FABRICUT Fabric Product Details

Hercules 2042 PATTERN COLOR BRAND APPLICATION Decortex Fabric USES CATEGORIES Bedding, Drapery, **Prints** Multipurpose, Upholstery COLORS DESIGN TYPES **Print Pattern, Stripes** Grey SCALE RAILROADED Small **Not Railroaded** 

| WIDTH                | VERTICAL REPEAT               | HORIZONTAL REPEAT | CONTENT     |
|----------------------|-------------------------------|-------------------|-------------|
| 57.00 in (144.78 cm) | 0.00 in (0.00 cm)             | 3.40 in (8.64 cm) | 100% Cotton |
| BACKING              | DOUBLE RUBS                   | PRODUCT NUMBER    | COUNTRY     |
|                      | Exceeds 23,000 Double<br>Rubs | 6998801           | Italy       |
| CLEANING CODES       | _                             |                   |             |
| S                    |                               |                   |             |
|                      |                               |                   |             |