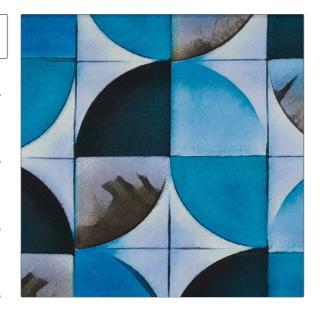

## FABRICUT Fabric Product Details

APPLICATION

**Prints** 

PATTERN Coco 2041 COLOR 08

BRAND

Decortex Fabric

USES CATEGORIES

Bedding, Drapery, Multipurpose, Upholstery

COLORS DESIGN TYPES

Blue, Navy Geometric, Print Pattern

SCALE RAILROADED

Medium Not Railroaded

| VERTICAL REPEAT               | HORIZONTAL REPEAT                                      | CONTENT                                                                        |
|-------------------------------|--------------------------------------------------------|--------------------------------------------------------------------------------|
| 6.80 in (17.27 cm)            | 6.80 in (17.27 cm)                                     | 100% Cotton                                                                    |
| DOUBLE RUBS                   | PRODUCT NUMBER                                         | COUNTRY                                                                        |
| Exceeds 23,000 Double<br>Rubs | 6998608                                                | Italy                                                                          |
| _                             |                                                        |                                                                                |
|                               |                                                        |                                                                                |
|                               | 6.80 in (17.27 cm)  DOUBLE RUBS  Exceeds 23,000 Double | 6.80 in (17.27 cm)  DOUBLE RUBS  PRODUCT NUMBER  Exceeds 23,000 Double 6998608 |