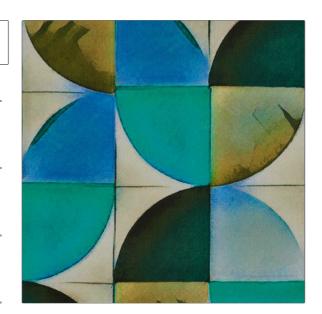

## FABRICUT Fabric Product Details

PATTERN Coco 2041 COLOR 07

BRAND APPLICATION

Decortex Fabric

USES CATEGORIES

Bedding, Drapery, Multipurpose, Upholstery

SCALE

Medium

ranapa.poss, opinisists.

COLORS DESIGN TYPES

Green, Aqua / Teal Geometric, Print Pattern

**Prints** 

Not Railroaded

RAILROADED

| VERTICAL REPEAT               | HORIZONTAL REPEAT                                      | CONTENT                                                                       |
|-------------------------------|--------------------------------------------------------|-------------------------------------------------------------------------------|
| 6.80 in (17.27 cm)            | 6.80 in (17.27 cm)                                     | 100% Cotton                                                                   |
| DOUBLE RUBS                   | PRODUCT NUMBER                                         | COUNTRY                                                                       |
| Exceeds 23,000 Double<br>Rubs | 6998607                                                | Italy                                                                         |
| _                             |                                                        |                                                                               |
|                               |                                                        |                                                                               |
|                               | 6.80 in (17.27 cm)  DOUBLE RUBS  Exceeds 23,000 Double | 6.80 in (17.27 cm)  DOUBLE RUBS PRODUCT NUMBER  Exceeds 23,000 Double 6998607 |