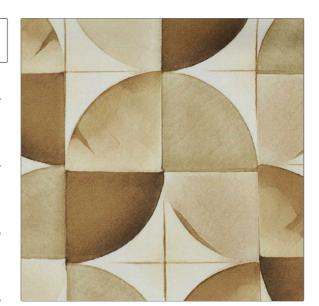

## FABRICUT Fabric Product Details

PATTERN Coco 2041 COLOR 01

BRAND

APPLICATION

Decortex

Fabric

USES

CATEGORIES

Bedding, Drapery, Multipurpose, Upholstery **Prints** 

COLORS

DESIGN TYPES

Taupe / Tan

Geometric, Print Pattern

SCALE

RAILROADED

Medium