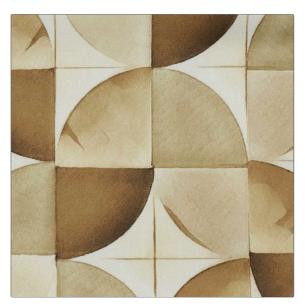

## FABRICUT<sup>®</sup>Fabric Product Details

| PATTERN Coco 2041<br>COLOR Pebble 01          |             |
|-----------------------------------------------|-------------|
| BRAND<br>Decortex                             |             |
| USES                                          | CATEGORIES  |
| Bedding, Drapery,<br>Multipurpose, Upholstery | Prints      |
| воок                                          | COLORS      |
| Decortex Firenze 2021                         | Taupe / Tan |
| DESIGN TYPES                                  | SCALE       |
| Geometric, Print Pattern                      | Medium      |