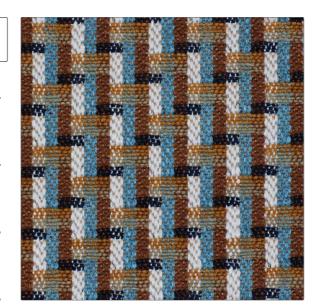

## FABRICUT Fabric Product Details

PATTERN Labirinto COLOR 10

BRAND APPLICATION

Decortex Fabric

USES CATEGORIES

Upholstery Wovens, Linen

COLORS DESIGN TYPES

Blue, Brown Geometric, Small Scale

Woven

SCALE RAILROADED

Small Not Railroaded

| WIDTH                | VERTICAL REPEAT               | HORIZONTAL REPEAT | CONTENT                                              |
|----------------------|-------------------------------|-------------------|------------------------------------------------------|
| 55.00 in (139.70 cm) | 1.50 in (3.81 cm)             | 1.50 in (3.81 cm) | 44% Viscose, 30% Cotton,<br>14% Linen, 12% Polyester |
| BACKING              | DOUBLE RUBS                   | PRODUCT NUMBER    | COUNTRY                                              |
|                      | Exceeds 28,000 Double<br>Rubs | 6998410           | Italy                                                |
| CLEANING CODES       |                               |                   |                                                      |
| 5                    |                               |                   |                                                      |