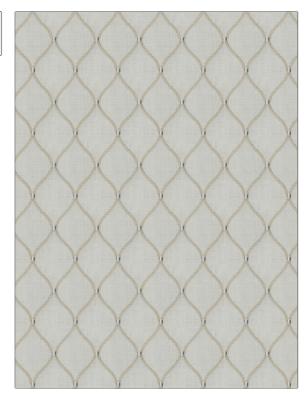

## FABRICUT Fabric Product Details

| PATTERN<br>COLOR | Engine Ogee<br>05 |                                  |
|------------------|-------------------|----------------------------------|
| BRAND            |                   | APPLICATION                      |
| Fabricut         |                   | Fabric                           |
| USES             |                   | CATEGORIES                       |
| Bedding, Drapery |                   | Crewels / Embroideries,<br>Linen |
| COLORS           |                   | DESIGN TYPES                     |
| Linen, White     |                   | Embroidery, Ogee                 |
| SCALE            |                   | RAILROADED                       |
| Medium           |                   | Not Railroaded                   |