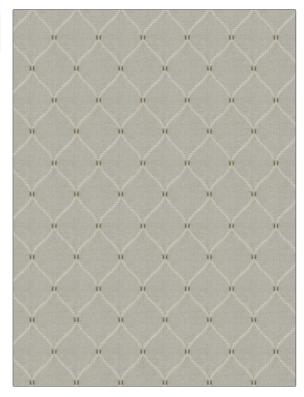

## FABRICUT Fabric Product Details

| PATTERN<br>COLOR | Engine Ogee<br>Flax |                                  |  |
|------------------|---------------------|----------------------------------|--|
| BRAND            |                     | APPLICATION                      |  |
| Fabricut         |                     | Fabric                           |  |
| USES             |                     | CATEGORIES                       |  |
| Bedding, Drapery |                     | Crewels / Embroideries,<br>Linen |  |
| COLORS           |                     | DESIGN TYPES                     |  |
| Linen            |                     | Embroidery, Ogee                 |  |
| SCALE            |                     | RAILROADED                       |  |
| Medium           |                     | Not Railroaded                   |  |

| WIDTH                | VERTICAL REPEAT    | HORIZONTAL REPEAT  | CONTENT                                                      |
|----------------------|--------------------|--------------------|--------------------------------------------------------------|
| 51.00 in (129.54 cm) | 6.25 in (15.88 cm) | 4.25 in (10.80 cm) | Embroidery: 100% Viscose,<br>Base: 70% Viscose, 30%<br>Linen |
| BACKING              | PRODUCT NUMBER     | COUNTRY            | CLEANING CODES                                               |
|                      | 6962801            | India              | S                                                            |