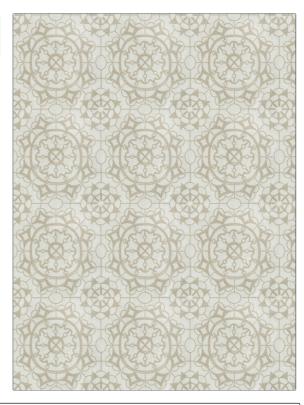

## FABRICUT Fabric Product Details

| PATTERN Ahoy COLOR 03             |                                  |  |
|-----------------------------------|----------------------------------|--|
| BRAND                             | APPLICATION                      |  |
| Fabricut                          | Fabric                           |  |
| USES                              | CATEGORIES                       |  |
| Bedding, Drapery,<br>Multipurpose | Crewels / Embroideries           |  |
| COLORS                            | DESIGN TYPES                     |  |
| Linen, White                      | Embroidery, Medallion,<br>Crewel |  |
| SCALE                             | RAILROADED                       |  |
|                                   |                                  |  |

| WIDTH                  | VERTICAL REPEAT    | HORIZONTAL REPEAT  | CONTENT                                                                  |
|------------------------|--------------------|--------------------|--------------------------------------------------------------------------|
| 51.00 in (129.54 cm)   | 9.00 in (22.86 cm) | 8.75 in (22.22 cm) | Embroidery: 100% Cotton,<br>Base: 48% Polyester, 44%<br>Cotton, 8% Linen |
| BACKING PRODUCT NUMBER | PRODUCT NUMBER     | COUNTRY            | CLEANING CODES                                                           |
|                        | 6961903            | India              | S                                                                        |