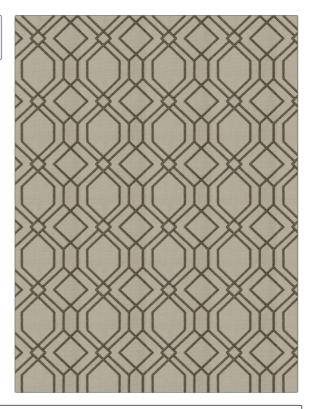

## FABRICUT Fabric Product Details

| PATTERN          | Windlass |                                   |  |
|------------------|----------|-----------------------------------|--|
| COLOR            | Bark     |                                   |  |
| BRAND            |          | APPLICATION                       |  |
| Fabricut         |          | Fabric                            |  |
|                  |          |                                   |  |
| USES             |          | CATEGORIES                        |  |
| Bedding, Drapery |          | Crewels / Embroideries            |  |
|                  |          |                                   |  |
| COLORS           |          | DESIGN TYPES                      |  |
| Brown            |          | Embroidery, Lattice /<br>Fretwork |  |
| SCALE            |          | RAILROADED                        |  |
| Medium           |          | Not Railroaded                    |  |

| WIDTH                | VERTICAL REPEAT    | HORIZONTAL REPEAT  | CONTENT                                                           |
|----------------------|--------------------|--------------------|-------------------------------------------------------------------|
| 50.00 in (127.00 cm) | 6.00 in (15.24 cm) | 6.25 in (15.88 cm) | Embroidery: 100%<br>Polyester, Base: 53%<br>Polyester, 47% Cotton |
| BACKING              | PRODUCT NUMBER     | COUNTRY            | CLEANING CODES                                                    |
|                      | 6961602            | India              | S                                                                 |