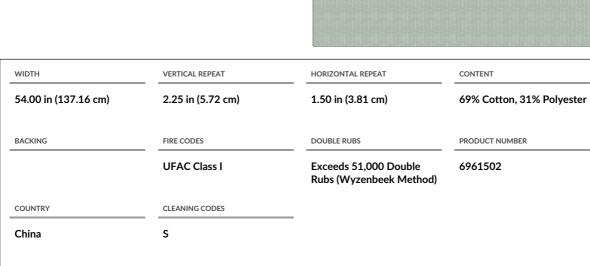

## $FABRICUT^{*}$ Fabric Product Details

| PATTERN Transducer<br>COLOR 02       |                                                            |                      |
|--------------------------------------|------------------------------------------------------------|----------------------|
| BRAND                                | APPLICATION                                                |                      |
| Fabricut                             | Fabric                                                     |                      |
| USES                                 | CATEGORIES                                                 |                      |
| Bedding, Multipurpose,<br>Upholstery | Matelasse                                                  |                      |
| COLORS                               | DESIGN TYPES                                               |                      |
| Aqua / Teal                          | Geometric, Lattice /<br>Fretwork, Contemporary /<br>Modern |                      |
| SCALE                                | RAILROADED                                                 |                      |
| Small                                | Not Railroaded                                             | <u>oleielelelele</u> |