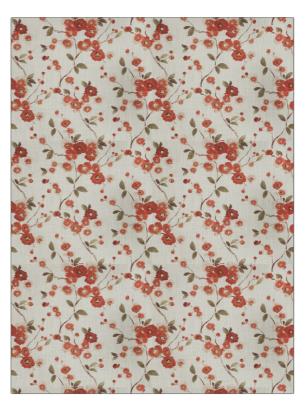

## $F A B R I C U T^{\circ}$ Fabric Product Details

| PATTERN Sway Floral<br>COLOR Coral |                              |  |
|------------------------------------|------------------------------|--|
| BRAND                              | APPLICATION                  |  |
| Fabricut                           | Fabric                       |  |
| USES                               | CATEGORIES                   |  |
| Bedding, Drapery,<br>Multipurpose  | Prints, Linen                |  |
| COLORS                             | DESIGN TYPES                 |  |
| Orange / Spice, Coral /<br>Peach   | Floral, Asian, Print Pattern |  |
| SCALE                              | RAILROADED                   |  |
| Large                              | Not Railroaded               |  |