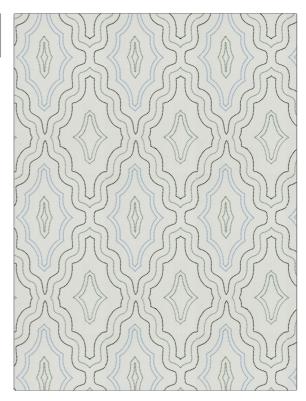

## FABRICUT Fabric Product Details

| PATTERN<br>COLOR | Cabin Cruiser<br>Horizon |                                                             |  |
|------------------|--------------------------|-------------------------------------------------------------|--|
| BRAND            |                          | APPLICATION                                                 |  |
| Fabricut         |                          | Fabric                                                      |  |
| USES             |                          | CATEGORIES                                                  |  |
| Bedding, Drapery |                          | Crewels / Embroideries                                      |  |
| COLORS           |                          | DESIGN TYPES                                                |  |
| Blue             |                          | Embroidery, Lattice /<br>Fretwork, Contemporary /<br>Modern |  |
| SCALE            |                          | RAILROADED                                                  |  |
| Medium           |                          | Not Railroaded                                              |  |

| WIDTH                | VERTICAL REPEAT     | HORIZONTAL REPEAT  | CONTENT                                        |
|----------------------|---------------------|--------------------|------------------------------------------------|
| 52.00 in (132.08 cm) | 15.25 in (38.74 cm) | 8.62 in (21.89 cm) | Embroidery: 100% Viscose,<br>Base: 100% Cotton |
| BACKING              | PRODUCT NUMBER      | COUNTRY            | CLEANING CODES                                 |
|                      | 6949602             | India              | S                                              |
|                      | 0 0 <u>0</u>        |                    | •                                              |