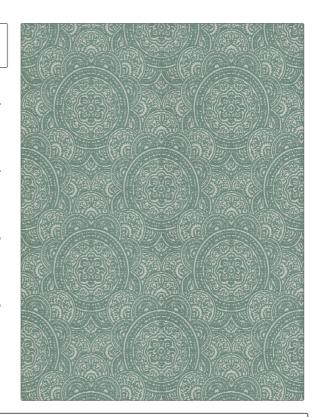

## FABRICUT Fabric Product Details

PATTERN Porthole COLOR 01

BRAND APPLICATION

Fabricut Fabric

USES CATEGORIES

Bedding, Drapery, Multipurpose

... p = = =

COLORS DESIGN TYPES

Aqua / Teal Global / Ethnic, Medallion

Wovens

SCALE RAILROADED

Medium Not Railroaded

| VERTICAL REPEAT     | HORIZONTAL REPEAT                        | CONTENT                                                 |
|---------------------|------------------------------------------|---------------------------------------------------------|
| 15.50 in (39.37 cm) | 13.50 in (34.29 cm)                      | 86% Polyester, 14% Cotton                               |
| FIRE CODES          | DOUBLE RUBS                              | PRODUCT NUMBER                                          |
| UFAC Class I        | Exceeds 30,000 Double<br>Rubs            | 6947501                                                 |
| CLEANING CODES      | _                                        |                                                         |
| S                   |                                          |                                                         |
|                     | FIRE CODES  UFAC Class I  CLEANING CODES | UFAC Class I Exceeds 30,000 Double Rubs  CLEANING CODES |