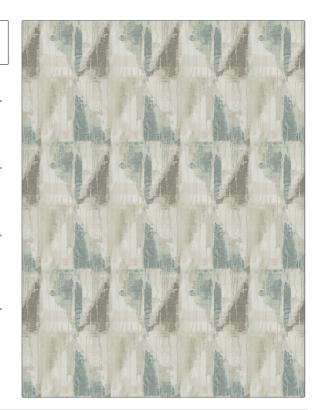

## FABRICUT Fabric Product Details

PATTERN Seasick COLOR Blue Fog

BRAND APPLICATION

Fabricut Fabric

USES CATEGORIES

Bedding, Drapery, Multipurpose Prints

COLORS DESIGN TYPES

Aqua / Teal Print Pattern,

Contemporary / Modern, Abstract

SCALE RAILROADED

Large Not Railroaded

| WIDTH                | FINISH                        | VERTICAL REPEAT         | HORIZONTAL REPEAT                                |
|----------------------|-------------------------------|-------------------------|--------------------------------------------------|
| 54.00 in (137.16 cm) | Soil & Stain Repellent Finish | 24.25 in (61.60 cm)     | 13.25 in (33.66 cm)                              |
| CONTENT              | BACKING                       | FIRE CODES              | DOUBLE RUBS                                      |
| 100% Cotton          |                               | UFAC Class I / NFPA 260 | Exceeds 20,000 Double<br>Rubs (Wyzenbeek Method) |
| PRODUCT NUMBER       | COUNTRY                       | CLEANING CODES          |                                                  |
| 6946601              | India                         | S                       |                                                  |