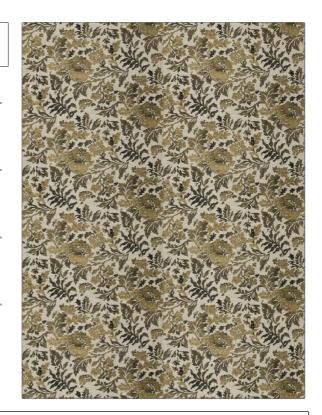

## FABRICUT Fabric Product Details

PATTERN Dugout Floral COLOR Gilded Ebony

BRAND

Fabricut Fabric

USES CATEGORIES

Bedding, Drapery, Multipurpose

**Prints** 

APPLICATION

COLORS DESIGN TYPES

Black, Metallic, Gold Floral, Asian, Print Pattern

SCALE RAILROADED

Medium Not Railroaded

| WIDTH                 | FINISH                 | VERTICAL REPEAT     | HORIZONTAL REPEAT   |
|-----------------------|------------------------|---------------------|---------------------|
| 54.00 in (137.16 cm)  | Water Repellent Finish | 17.50 in (44.45 cm) | 27.00 in (68.58 cm) |
| CONTENT               | BACKING                | FIRE CODES          | PRODUCT NUMBER      |
| 55% Flax, 45% Viscose |                        | UFAC Class I        | 6943803             |
| COUNTRY               | CLEANING CODES         | _                   |                     |
| South Korea           | S                      |                     |                     |