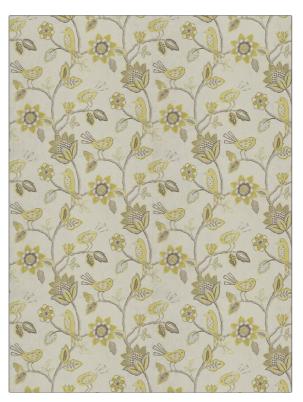

## FABRICUT<sup>®</sup>Fabric Product Details

| pattern <b>Furl</b><br>color <b>02</b> |                                    |  |
|----------------------------------------|------------------------------------|--|
| BRAND                                  | APPLICATION                        |  |
| Fabricut                               | Fabric                             |  |
| USES                                   | CATEGORIES                         |  |
| Bedding, Drapery,<br>Multipurpose      | Prints                             |  |
| COLORS                                 | DESIGN TYPES                       |  |
| Gold, Yellow                           | Animal, Jacobean, Print<br>Pattern |  |
| SCALE                                  | RAILROADED                         |  |
| Large                                  | Not Railroaded                     |  |

| WIDTH                 | FINISH                        | VERTICAL REPEAT     | HORIZONTAL REPEAT                               |
|-----------------------|-------------------------------|---------------------|-------------------------------------------------|
| 54.00 in (137.16 cm)  | Soil & Stain Repellent Finish | 27.00 in (68.58 cm) | 27.00 in (68.58 cm)                             |
| CONTENT               | BACKING                       | FIRE CODES          | DOUBLE RUBS                                     |
| 80% Cotton, 20% Linen |                               | UFAC Class I        | Exceeds 15,000 Double<br>Rubs (Wyzenbeek Method |
| PRODUCT NUMBER        | COUNTRY                       | CLEANING CODES      |                                                 |
| 6943502               | Printed In USA                | S                   |                                                 |