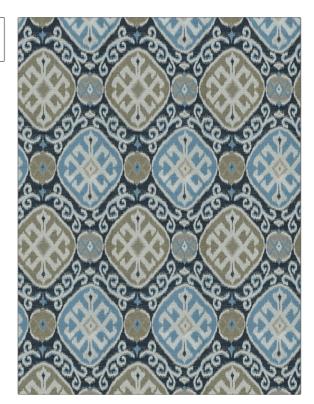

## FABRICUT Fabric Product Details

| PATTERN Freighter COLOR Horizon   |                 |  |
|-----------------------------------|-----------------|--|
| BRAND                             | APPLICATION     |  |
| Fabricut                          | Fabric          |  |
| USES                              | CATEGORIES      |  |
| Bedding, Drapery,<br>Multipurpose | Wovens          |  |
| COLORS                            | DESIGN TYPES    |  |
| Blue, Navy                        | Global / Ethnic |  |
| SCALE                             | RAILROADED      |  |

Not Railroaded

Large

| VERTICAL REPEAT     | HORIZONTAL REPEAT                   | CONTENT                                                        |
|---------------------|-------------------------------------|----------------------------------------------------------------|
| 15.00 in (38.10 cm) | 9.62 in (24.43 cm)                  | 94% Polyester, 6% Nylon                                        |
| PRODUCT NUMBER      | COUNTRY                             | CLEANING CODES                                                 |
| 6941001             | China                               | S                                                              |
|                     | 15.00 in (38.10 cm)  PRODUCT NUMBER | 15.00 in (38.10 cm) 9.62 in (24.43 cm)  PRODUCT NUMBER COUNTRY |