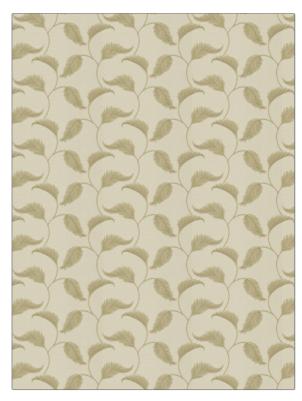

## FABRICUT Fabric Product Details

| PATTERN<br>COLOR         | Supernatural<br>01 |                        |  |
|--------------------------|--------------------|------------------------|--|
| BRAND                    |                    | APPLICATION            |  |
| Fabricut                 |                    | Fabric                 |  |
| USES                     |                    | CATEGORIES             |  |
| Bedding, Drapery         |                    | Crewels / Embroideries |  |
| COLORS                   |                    | DESIGN TYPES           |  |
| Beige, Off White / Ivory |                    | Embroidery, Leaves     |  |
| SCALE                    |                    | RAILROADED             |  |
| Medium                   |                    | Not Railroaded         |  |

| WIDTH                | VERTICAL REPEAT    | HORIZONTAL REPEAT  | CONTENT                                                |
|----------------------|--------------------|--------------------|--------------------------------------------------------|
| 51.00 in (129.54 cm) | 6.25 in (15.88 cm) | 8.62 in (21.89 cm) | Embroidery: 100%<br>Polyester, Base: 100%<br>Polyester |
| BACKING              | PRODUCT NUMBER     | COUNTRY            | CLEANING CODES                                         |
|                      | 6934401            | India              | S                                                      |