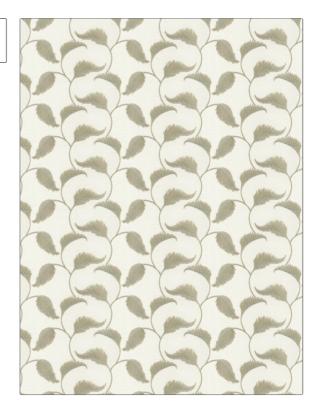

## FABRICUT Fabric Product Details

| PATTERN<br>COLOR           | Supernatural<br>Leaf |                        |  |
|----------------------------|----------------------|------------------------|--|
| BRAND                      |                      | APPLICATION            |  |
| Fabricut                   |                      | Fabric                 |  |
| USES                       |                      | CATEGORIES             |  |
| Bedding, Drapery           |                      | Crewels / Embroideries |  |
| воок                       |                      | COLORS                 |  |
| Expressions Vol VI Mineral |                      | Light Green            |  |
| DESIGN TYPES               |                      | SCALE                  |  |
| Embroidery, Leaves         |                      | Medium                 |  |
| RAILROADED                 |                      |                        |  |

| WIDTH                | VERTICAL REPEAT    | HORIZONTAL REPEAT  | CONTENT                                                |
|----------------------|--------------------|--------------------|--------------------------------------------------------|
| 51.00 in (129.54 cm) | 6.25 in (15.88 cm) | 8.62 in (21.89 cm) | Embroidery: 100%<br>Polyester, Base: 100%<br>Polyester |
| BACKING              | PRODUCT NUMBER     | DATE BOOKED        | COUNTRY                                                |
|                      | 6934303            | 07/2016            | India                                                  |
| CLEANING CODES       |                    |                    |                                                        |
| S                    |                    |                    |                                                        |
|                      |                    |                    |                                                        |