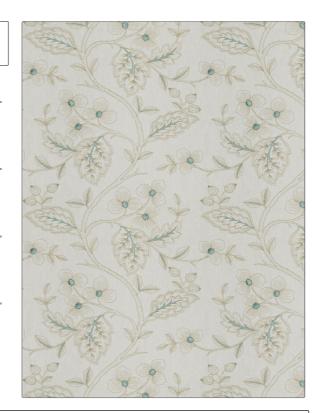

## FABRICUT Fabric Product Details

PATTERN Flowering Plant COLOR 04

BRAND APPLICATION

Fabricut Fabric

USES CATEGORIES

Bedding, Drapery Crewels / Embroideries

COLORS DESIGN TYPES

Aqua / Teal Embroidery, Floral

SCALE RAILROADED

Large Not Railroaded

| WIDTH                | VERTICAL REPEAT     | HORIZONTAL REPEAT   | CONTENT                                                                    |
|----------------------|---------------------|---------------------|----------------------------------------------------------------------------|
| 51.00 in (129.54 cm) | 17.62 in (44.75 cm) | 17.00 in (43.18 cm) | Embroidery: 100% Viscose,<br>Base: 60% Polyester, 30%<br>Cotton, 10% Linen |
| BACKING              | PRODUCT NUMBER      | COUNTRY             | CLEANING CODES                                                             |
|                      | 6914404             | India               | S                                                                          |

ADDITIONAL PRODUCT NOTES

Exclusive Pattern, Embroidered Textiles Are Not, Guaranteed For Precise Color, Matching And Colorfastness., Color Placement Of Embroidery, May Vary. All Measurements, Quoted For Repeats Are, Approximate.