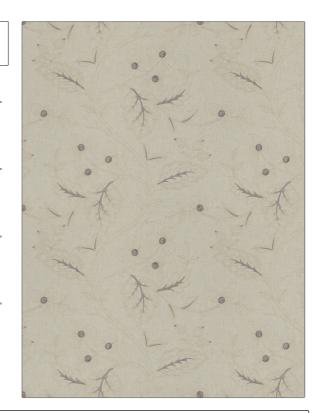

## FABRICUT Fabric Product Details

PATTERN Flowering Plant COLOR 01

BRAND APPLICATION

Fabricut Fabric

USES CATEGORIES

Bedding, Drapery Crewels / Embroideries

COLORS DESIGN TYPES

Lavender / Purple Embroidery, Floral

SCALE RAILROADED

Large Not Railroaded

| WIDTH                | VERTICAL REPEAT     | HORIZONTAL REPEAT   | CONTENT                                                                    |
|----------------------|---------------------|---------------------|----------------------------------------------------------------------------|
| 51.00 in (129.54 cm) | 17.62 in (44.75 cm) | 17.00 in (43.18 cm) | Embroidery: 100% Viscose,<br>Base: 60% Polyester, 30%<br>Cotton, 10% Linen |
| BACKING              | PRODUCT NUMBER      | COUNTRY             | CLEANING CODES                                                             |
|                      | 6914401             | India               | S                                                                          |

ADDITIONAL PRODUCT NOTES

Exclusive Pattern, Embroidered Textiles Are Not, Guaranteed For Precise Color, Matching And Colorfastness., Color Placement Of Embroidery, May Vary. All Measurements, Quoted For Repeats Are, Approximate.