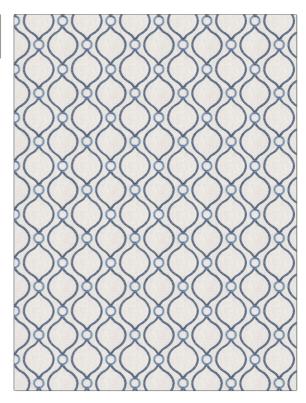

## FABRICUT Fabric Product Details

| PATTERN Straddle COLOR 02 |                        |  |
|---------------------------|------------------------|--|
| BRAND                     | APPLICATION            |  |
| Fabricut                  | Fabric                 |  |
| USES                      | CATEGORIES             |  |
| Bedding, Drapery          | Crewels / Embroideries |  |
| COLORS                    | DESIGN TYPES           |  |
| Blue, Navy                | Embroidery             |  |
| SCALE                     | RAILROADED             |  |
| Medium Not Railroaded     |                        |  |

| WIDTH                | VERTICAL REPEAT    | HORIZONTAL REPEAT  | CONTENT                                                           |
|----------------------|--------------------|--------------------|-------------------------------------------------------------------|
| 51.00 in (129.54 cm) | 4.62 in (11.73 cm) | 4.62 in (11.73 cm) | Embroidery: 100%<br>Polyester, Base: 70%<br>Polyester, 30% Cotton |
| BACKING              | FIRE CODES         | PRODUCT NUMBER     | COUNTRY                                                           |
|                      | UFAC Class I       | 6914202            | India                                                             |
| CLEANING CODES       | _                  |                    |                                                                   |
| S                    |                    |                    |                                                                   |