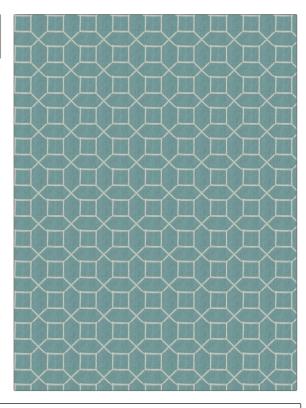

## FABRICUT Fabric Product Details

| PATTERN Octarrific COLOR Turquoise |                                   |  |
|------------------------------------|-----------------------------------|--|
| BRAND                              | APPLICATION                       |  |
| Fabricut                           | Fabric                            |  |
| USES                               | CATEGORIES                        |  |
| Bedding, Drapery                   | Crewels / Embroideries            |  |
| COLORS                             | DESIGN TYPES                      |  |
| Aqua / Teal                        | Embroidery, Lattice /<br>Fretwork |  |
| SCALE                              | RAILROADED                        |  |
| Medium                             | Not Railroaded                    |  |

| VERTICAL REPEAT        | HORIZONTAL REPEAT                 | CONTENT                                                     |
|------------------------|-----------------------------------|-------------------------------------------------------------|
| 3.25 in (8.26 cm)      | 3.12 in (7.92 cm)                 | Embroidery: 100% Rayon,<br>Base: 95% Polyester 5%<br>Linen  |
| BACKING PRODUCT NUMBER | COUNTRY                           | CLEANING CODES                                              |
| 6913507                | China                             | S                                                           |
|                        | 3.25 in (8.26 cm)  PRODUCT NUMBER | 3.25 in (8.26 cm) 3.12 in (7.92 cm)  PRODUCT NUMBER COUNTRY |