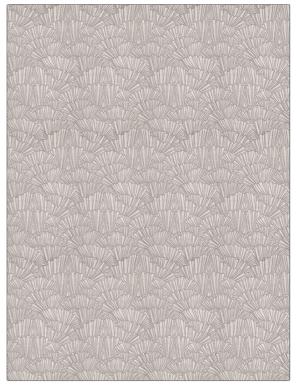

## FABRICUT<sup>®</sup>Fabric Product Details

| PATTERN<br>COLOR  | Shelly Melly<br>04 |                |  |
|-------------------|--------------------|----------------|--|
| BRAND             |                    | APPLICATION    |  |
| Fabricut          |                    | Fabric         |  |
| USES              |                    | CATEGORIES     |  |
| Bedding, Drapery  |                    | Faux Silk      |  |
| COLORS            |                    | DESIGN TYPES   |  |
| Lavender / Purple |                    | Asian          |  |
| SCALE             |                    | RAILROADED     |  |
| Medium            |                    | Not Railroaded |  |

| WIDTH                | VERTICAL REPEAT     | HORIZONTAL REPEAT   | CONTENT                       |
|----------------------|---------------------|---------------------|-------------------------------|
| 54.00 in (137.16 cm) | 24.50 in (62.23 cm) | 13.50 in (34.29 cm) | 64% Polyester, 36%<br>Viscose |
| BACKING              | PRODUCT NUMBER      | COUNTRY             | CLEANING CODES                |
|                      | 6904704             | India               | S                             |