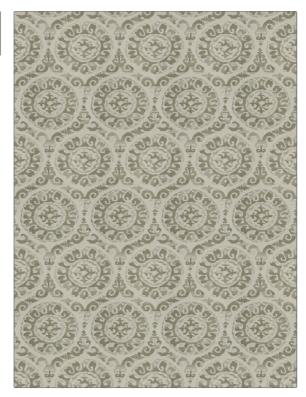

## FABRICUT Fabric Product Details

| PATTERN Willy Nilly COLOR Pewter |                   |  |
|----------------------------------|-------------------|--|
| BRAND                            | APPLICATION       |  |
| Fabricut                         | Fabric            |  |
| USES                             | CATEGORIES        |  |
| Bedding, Drapery                 | Faux Silk         |  |
| воок                             | COLORS            |  |
| Expressions Vol VI Taupe         | Grey, Taupe / Tan |  |
| DESIGN TYPES                     | SCALE             |  |
| Global / Ethnic, Medallion       | Large             |  |
| RAILROADED                       |                   |  |
| Not Railroaded                   |                   |  |