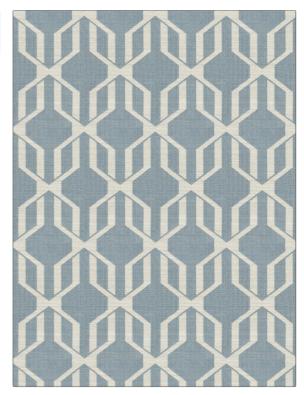

## FABRICUT Fabric Product Details

| PATTERN<br>COLOR | Soaring Glory<br>01 |                    |  |
|------------------|---------------------|--------------------|--|
| BRAND            |                     | APPLICATION        |  |
| Fabricut         |                     | Fabric             |  |
| USES             |                     | CATEGORIES         |  |
| Bedding, Drapery |                     | Wovens             |  |
| COLORS           |                     | DESIGN TYPES       |  |
| Blue             |                     | Lattice / Fretwork |  |
|                  |                     |                    |  |

RAILROADED

Not Railroaded

| WIDTH                | VERTICAL REPEAT     | HORIZONTAL REPEAT  | CONTENT                  |
|----------------------|---------------------|--------------------|--------------------------|
| 54.00 in (137.16 cm) | 11.00 in (27.94 cm) | 6.75 in (17.14 cm) | 80% Polyester 20% Cotton |
| BACKING              | PRODUCT NUMBER      | COUNTRY            | CLEANING CODES           |
|                      | 6900801             | India              |                          |