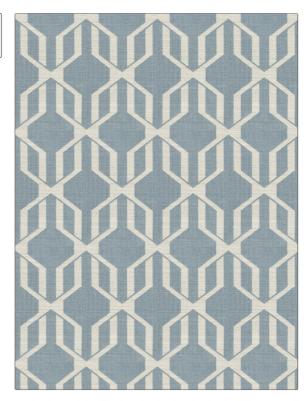

## FABRICUT Fabric Product Details

| PATTERN                    | <b>Soaring Glory</b> |             |
|----------------------------|----------------------|-------------|
| COLOR                      | Blue                 |             |
| BRAND                      |                      | APPLICATION |
| Fabricut                   |                      | Fabric      |
|                            |                      |             |
| USES                       |                      | CATEGORIES  |
| Bedding, Drapery           |                      | Wovens      |
| воок                       |                      | COLORS      |
| Expressions Vol VI Horizon |                      | Blue        |
| DESIGN TYPES               |                      | SCALE       |
| Lattice / Fretwork         |                      | Medium      |
| RAILROADED                 |                      |             |
| Not Railro                 | aded                 |             |