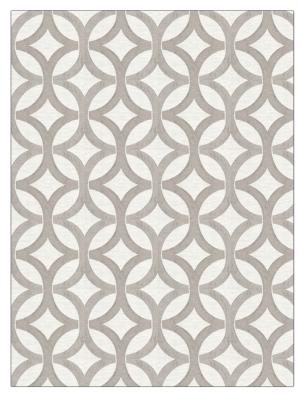

## FABRICUT Fabric Product Details

| PATTERN          | <b>Wow Lattice</b> |                                              |  |
|------------------|--------------------|----------------------------------------------|--|
| COLOR            | 03                 |                                              |  |
|                  |                    |                                              |  |
| BRAND            |                    | APPLICATION                                  |  |
| Fabricut         |                    | Fabric                                       |  |
| USES             |                    | CATEGORIES                                   |  |
| Bedding, Drapery |                    | Faux Silk                                    |  |
| COLORS           |                    | DESIGN TYPES                                 |  |
| Grey             |                    | Lattice / Fretwork,<br>Contemporary / Modern |  |
| SCALE            |                    | RAILROADED                                   |  |
| Medium           |                    | Not Railroaded                               |  |

| WIDTH                | VERTICAL REPEAT    | HORIZONTAL REPEAT  | CONTENT                   |
|----------------------|--------------------|--------------------|---------------------------|
| 54.00 in (137.16 cm) | 7.00 in (17.78 cm) | 7.00 in (17.78 cm) | 90% Polyester, 10% Cotton |
| BACKING              | PRODUCT NUMBER     | COUNTRY            | CLEANING CODES            |
|                      | 6900003            | India              |                           |