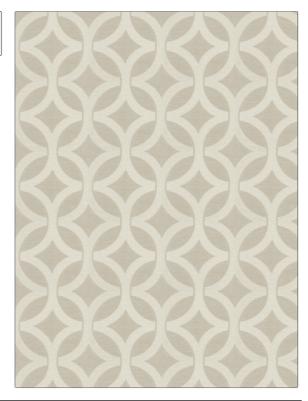

## FABRICUT Fabric Product Details

| PATTERN          | Wow Lattice |                                              |  |
|------------------|-------------|----------------------------------------------|--|
| COLOR            | 01          |                                              |  |
| BRAND            |             | APPLICATION                                  |  |
| Fabricut         |             | Fabric                                       |  |
| USES             |             | CATEGORIES                                   |  |
| Bedding, Drapery |             | Faux Silk                                    |  |
| COLORS           |             | DESIGN TYPES                                 |  |
| Grey             |             | Lattice / Fretwork,<br>Contemporary / Modern |  |
| SCALE            |             | RAILROADED                                   |  |

Not Railroaded

Medium

| WIDTH                | VERTICAL REPEAT    | HORIZONTAL REPEAT  | CONTENT                   |
|----------------------|--------------------|--------------------|---------------------------|
| 54.00 in (137.16 cm) | 7.00 in (17.78 cm) | 7.00 in (17.78 cm) | 90% Polyester, 10% Cotton |
| BACKING              | PRODUCT NUMBER     | COUNTRY            | CLEANING CODES            |
|                      | 6900001            | India              |                           |