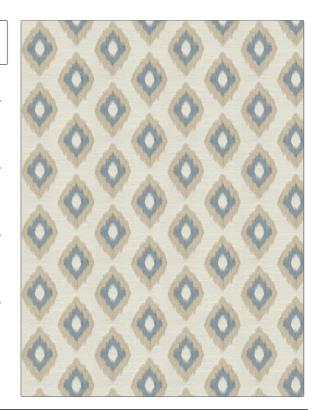

## FABRICUT Fabric Product Details

| PATTERN | <b>Hearty Diamond</b> |
|---------|-----------------------|
| COLOR   | 02                    |

BRAND APPLICATION

Fabricut Fabric

USES CATEGORIES

Bedding, Drapery Faux Silk

COLORS DESIGN TYPES

Blue, Light Blue Global / Ethnic, Diamond

SCALE RAILROADED

Medium Not Railroaded

| WIDTH                | VERTICAL REPEAT    | HORIZONTAL REPEAT  | CONTENT                   |
|----------------------|--------------------|--------------------|---------------------------|
| 54.00 in (137.16 cm) | 5.87 in (14.91 cm) | 7.00 in (17.78 cm) | 67% Polyester, 33% Cotton |
| BACKING              | PRODUCT NUMBER     | COUNTRY            | CLEANING CODES            |
|                      | 6898402            | Turkey             | S                         |