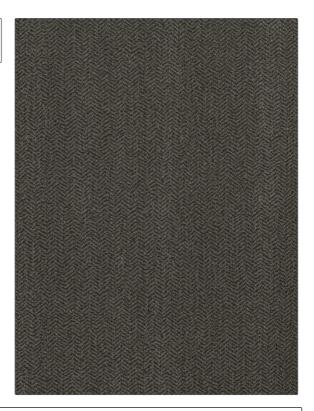

## FABRICUT Fabric Product Details

| PATTERN Homestretch color Flint | า                                      |  |
|---------------------------------|----------------------------------------|--|
| BRAND                           | APPLICATION                            |  |
| Fabricut                        | Fabric                                 |  |
| USES                            | CATEGORIES                             |  |
| Upholstery                      | Crypton Home, Easy To<br>Clean, Wovens |  |
| COLORS                          | DESIGN TYPES                           |  |
| Black, Grey                     | Herringbone, Texture Plain             |  |
| SCALE                           | RAILROADED                             |  |
| Small                           | Railroaded                             |  |

| WIDTH                                         | FINISH                           | VERTICAL REPEAT                     | HORIZONTAL REPEAT                                |
|-----------------------------------------------|----------------------------------|-------------------------------------|--------------------------------------------------|
| 56.00 in (142.24 cm)                          | Soil & Stain Repellent Finish    | 0.50 in (1.27 cm)                   | 0.13 in (0.33 cm)                                |
| CONTENT  44% Cotton, 38% Rayon, 18% Polyester | BACKING  Acrylic / Latex Backing | FIRE CODES  UFAC Class I / NFPA 260 | Exceeds 51,000 Double<br>Rubs (Wyzenbeek Method) |
| PRODUCT NUMBER 6858006                        | COUNTRY                          | CLEANING CODES  W                   |                                                  |
|                                               |                                  |                                     |                                                  |

ADDITIONAL PRODUCT NOTES

Soil & Stain Repellent Finish, Ca Tb 117-2013, Anti-Bacterial / Anti-Microbial, Acrylic / Latex Backing, Shown Railroaded, Exclusive Pattern