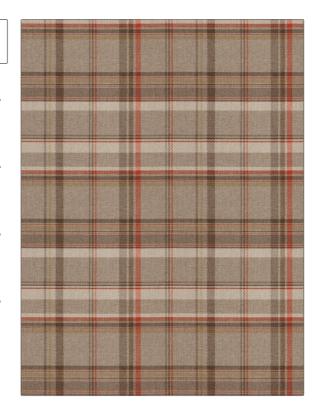

## FABRICUT Fabric Product Details

PATTERN Topman COLOR 02

SCALE

BRAND APPLICATION

Fabricut Fabric

USES CATEGORIES

Upholstery Wovens

COLORS DESIGN TYPES

Brown, Gold, Orange / Check / Plaid Spice

Large Not Railroaded

RAILROADED

| WIDTH                | VERTICAL REPEAT         | HORIZONTAL REPEAT                                | CONTENT        |
|----------------------|-------------------------|--------------------------------------------------|----------------|
| 58.00 in (147.32 cm) | 14.25 in (36.20 cm)     | 14.50 in (36.83 cm)                              | 100% Polyester |
| BACKING              | FIRE CODES              | DOUBLE RUBS                                      | PRODUCT NUMBER |
| 100% Latex Backing   | UFAC Class I / NFPA 260 | Exceeds 30,000 Double<br>Rubs (Wyzenbeek Method) | 6823202        |
| COUNTRY              | CLEANING CODES          |                                                  |                |
| China                | S                       |                                                  |                |