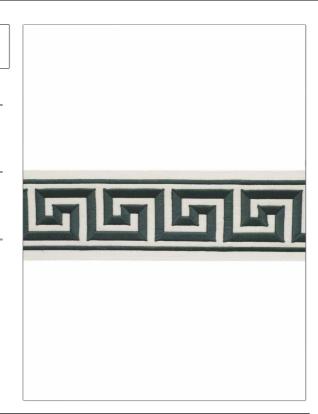

## FABRICUT Tarimming Product Details

PATTERN Arden COLOR 06

BRAND APPLICATION

Fabricut Trimming

USES CATEGORIES

Bedding, Window, Braids / Borders / Tape Accessories, Furniture

COLORS DESIGN TYPES

Aqua / Teal Embroidery, Architectural

| VERTICAL REPEAT   | HORIZONTAL REPEAT | CONTENT                             |
|-------------------|-------------------|-------------------------------------|
| 3.00 in (7.62 cm) | 0.00 in (0.00 cm) | 50% Rayon, 50% Cotton               |
| COUNTRY           |                   |                                     |
| India             | _                 |                                     |
|                   | 3.00 in (7.62 cm) | 3.00 in (7.62 cm) 0.00 in (0.00 cm) |

ADDITIONAL PRODUCT NOTES

Exclusive Pattern, Border / Braid / Tape, Width: 4.00 In