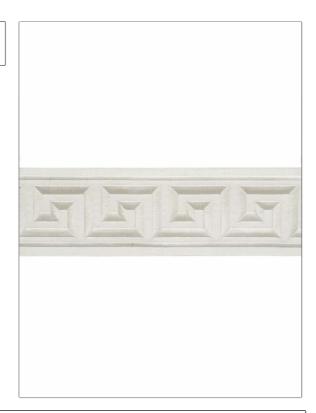

## FABRICUT Tarimming Product Details

PATTERN Arden COLOR 04

BRAND APPLICATION

Fabricut Trimming

USES CATEGORIES

Bedding, Window, Braids / Borders / Tape Accessories, Furniture

COLORS DESIGN TYPES

White Embroidery, Architectural

| VIDTH              | VERTICAL REPEAT   | HORIZONTAL REPEAT | CONTENT               |
|--------------------|-------------------|-------------------|-----------------------|
| 4.00 in (10.16 cm) | 3.00 in (7.62 cm) | 0.00 in (0.00 cm) | 50% Rayon, 50% Cotton |
| PRODUCT NUMBER     | COUNTRY           |                   |                       |
| 6773404            | India             |                   |                       |

ADDITIONAL PRODUCT NOTES

Exclusive Pattern, Border / Braid / Tape, Width: 4.00 In