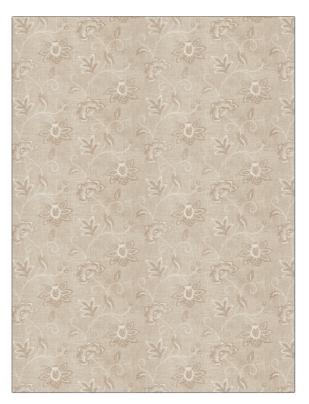

## $FABRICUT^{*}$ Fabric Product Details

| PATTERN Repel            |                                  |
|--------------------------|----------------------------------|
| BRAND                    | APPLICATION                      |
| Fabricut                 | Fabric                           |
| USES                     | CATEGORIES                       |
| Bedding, Drapery         | Crewels / Embroideries,<br>Linen |
| COLORS                   | DESIGN TYPES                     |
| Beige, Off White / Ivory | / Embroidery, Floral             |
|                          |                                  |
| SCALE                    | RAILROADED                       |
| Medium                   | Not Railroaded                   |

| WIDTH                  | VERTICAL REPEAT     | HORIZONTAL REPEAT   | CONTENT                                                       |
|------------------------|---------------------|---------------------|---------------------------------------------------------------|
| 53.00 in (134.62 cm)   | 15.50 in (39.37 cm) | 25.50 in (64.77 cm) | Embroidery: 100%<br>Polyester, Base: 55% Linen,<br>45% Cotton |
| BACKING PRODUCT NUMBER | COUNTRY             | CLEANING CODES      |                                                               |
|                        | 6708802             | China               | S                                                             |

ADDITIONAL PRODUCT NOTES

Exclusive Pattern, Embroidered Textiles Are Not, Guaranteed For Precise Color, Matching And Colorfastness., Color Placement Of Embroidery, May Vary. All Measurements, Quoted For Repeats Are, Approximate.